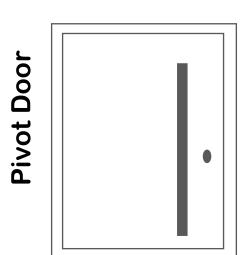

### Pivot Doors

Ten eye-catching color textures. Wood, Marble, Leather, Concrete, Brushed and many variations

### **Pivot Door**