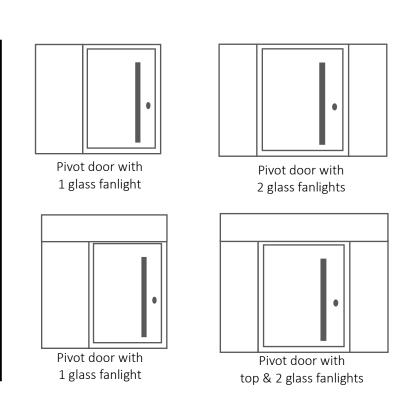

### **Pivot Door**

# **Pivot Edition**

Finish: Aluminium

0

Door Style

# **Pivot Edition**

Finish: Aluminium

Concrete

Door Style

Pivot Edition

Finish: Aluminium

**Brushed grey** 

# **Pivot Edition**

Finish: Aluminium & Deep groove

Brown

Door Style

Single Edition

Finish: Aluminium

Concrete

# **Pivot Edition**

Finish: Aluminium

### **Pivot Edition**

Finish: Aluminium & Deep Groove

Brushed grey