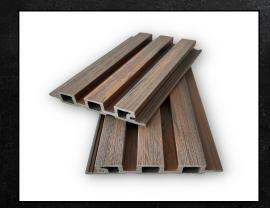

### Colors & Finishes

Ten eye-catching color textures. Wood, Marble, Leather, Concrete, Brushed and many variations

# Colors & Finishes.

Brown

Natural Oak

Antique Black

Arctic Grey

Sandstone