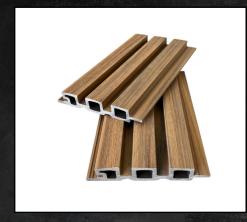

### Colors & Finishes

Ten eye-catching color textures. Wood, Marble, Leather, Concrete, Brushed and many variations

# Colors & Finishes.

Brown

Natural Oak

Antique Black

Arctic Grey

Sandstone