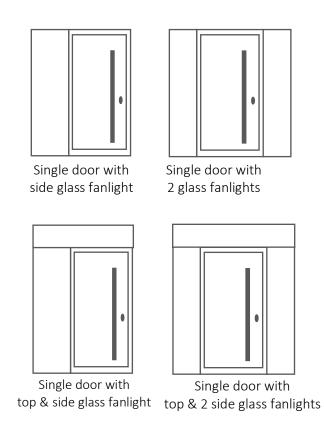

### Single Doors

Ten eye-catching color textures. Wood, Marble, Leather, Concrete, Brushed and many variations

# Single Door

# **Single Door**