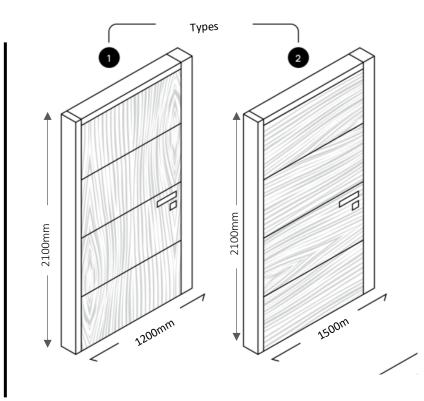

#### **Opening sides**

Left & right side

Door 1

Door 2

**Opening space** 

**Opening sides** 

**Opening space** 

**Opening sides** 

900mm

Left & right side

1200mm

Left & right side