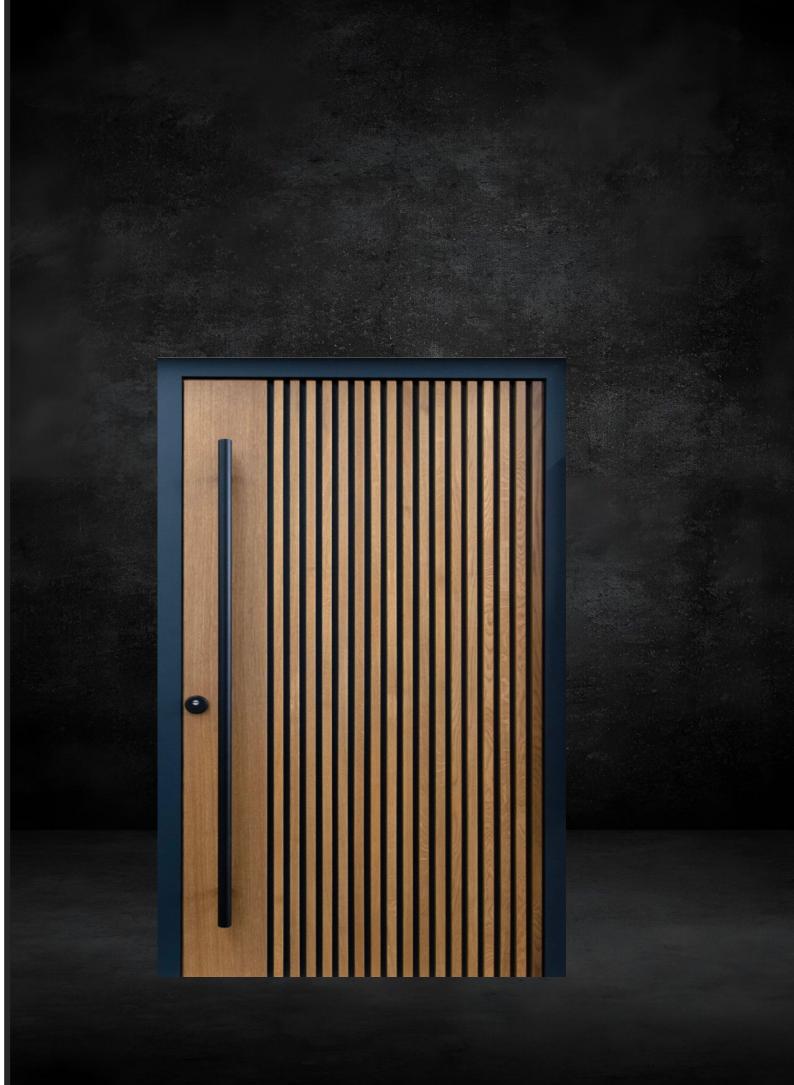

### **Pivot Door**

# **Pivot Edition**

Finish: Aluminium

0

Door Style

# **Pivot Edition**

Finish: Aluminium

Concrete

Door Style

Pivot Edition

Finish: Aluminium

**Brushed grey** 