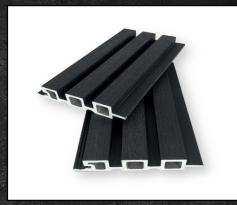

### Colors & Finishes

Ten eye-catching color textures. Wood, Marble, Leather, Concrete, Brushed and many variations

# Colors & Finishes.

**Brushed Gold** 

**Brushed Black** 