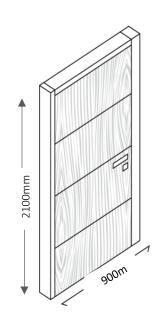

# **Single Door**

### **Opening space**

820mm

#### **Opening sides**

Left & right side

Door 1

Door 2

**Opening space** 

**Opening sides** 

**Opening space** 

**Opening sides** 

900mm

Left & right side

1200mm

Left & right side