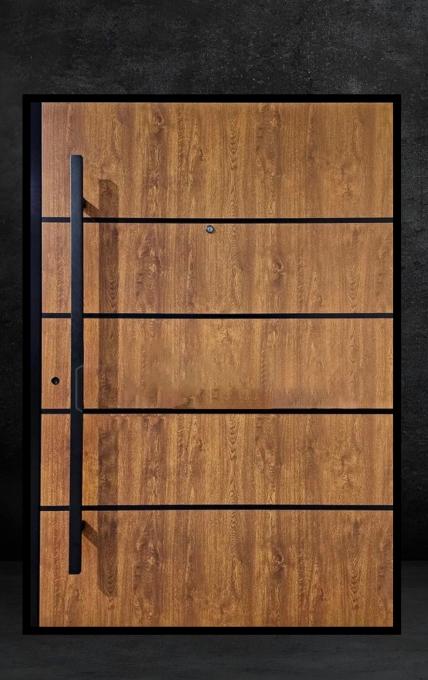

# **Pivot Edition**

Finish: Aluminium & Deep groove

Brown

Door Style

Single Edition

Finish: Aluminium

Concrete

### **Pivot Edition**

Finish: Aluminium & Deep Groove

Brushed grey