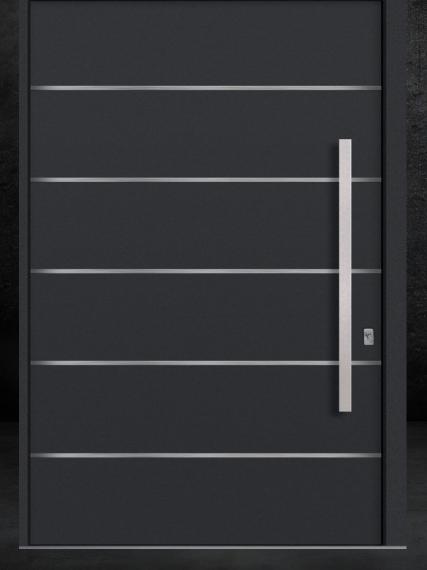

# **Pivot Edition**

Finish: Aluminium

0

Door Style

# **Pivot Edition**

Finish: Aluminium

Concrete

Door Style

Pivot Edition

Finish: Aluminium

**Brushed grey** 