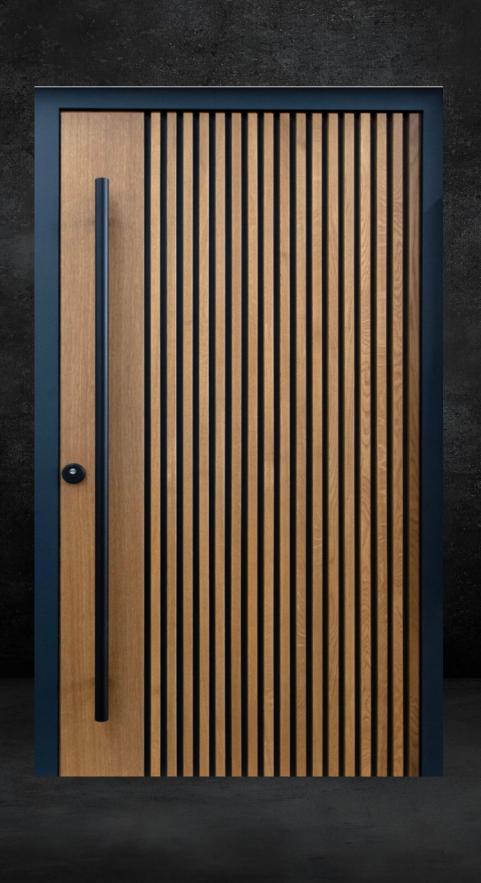

# **Pivot Edition**

Finish: Aluminium & Deep groove

Brown

Door Style

Single Edition

Finish: Aluminium

Concrete

### **Pivot Edition**

Finish: Aluminium & Deep Groove

Brushed grey