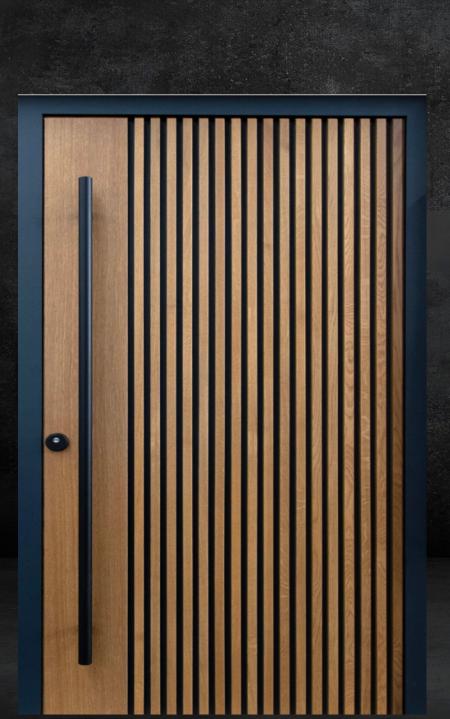

# **Pivot Edition**

Finish: Aluminium & Deep groove

Brown

Door Style

Single Edition

Finish: Aluminium

Concrete

### **Pivot Edition**

Finish: Aluminium & Deep Groove

Brushed grey