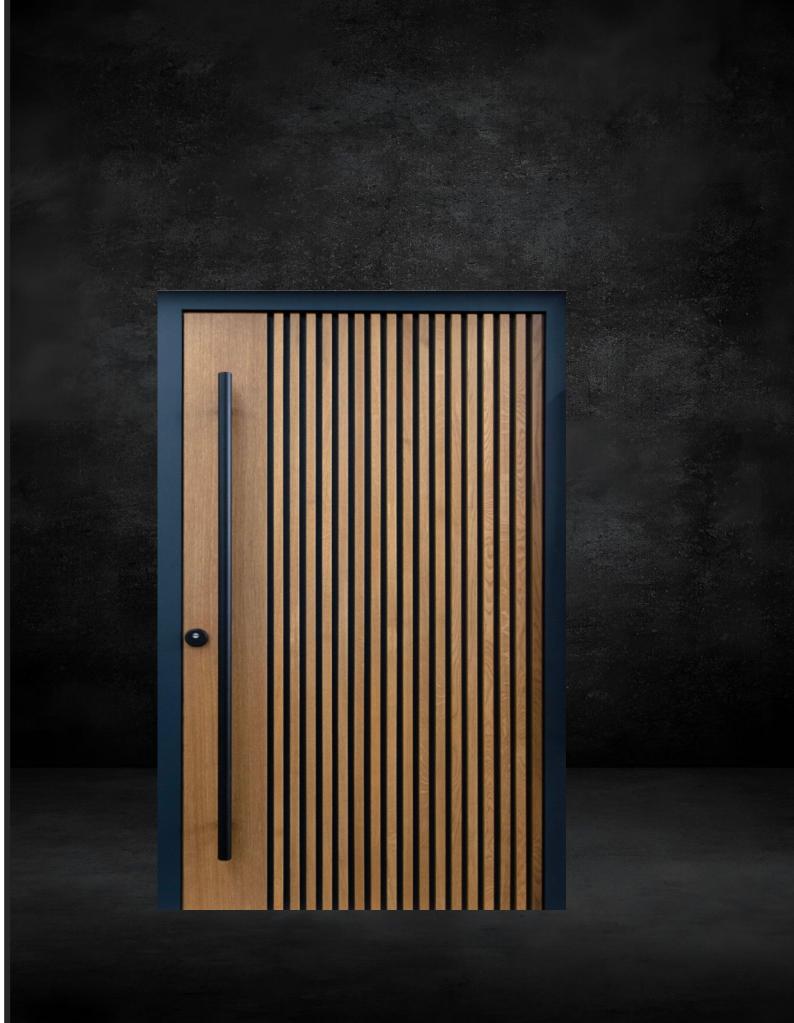

### **Pivot Door**

# **Pivot Edition**

Finish: Aluminium

0

Door Style

# **Pivot Edition**

Finish: Aluminium

Concrete

Door Style

Pivot Edition

Finish: Aluminium

**Brushed grey** 